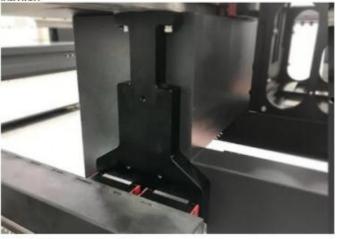

# Metal Support On Z-axis

Strong/heavy duty frame made by cast aluminum alloy, ensuring the smooth running of the carriage and work