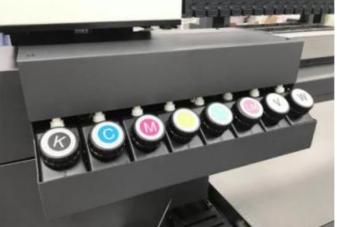

## Printing Height

The height of the suitable material can be automatically adjusted by the software, and the printing can be 17 cm high

Ink Alarm System 500ML/Bottle

8-color ink cartridge design, makes the print effect is more realistic . The white ink circulation system work constantly keep white ink from sediment and last the lifespan of print head.