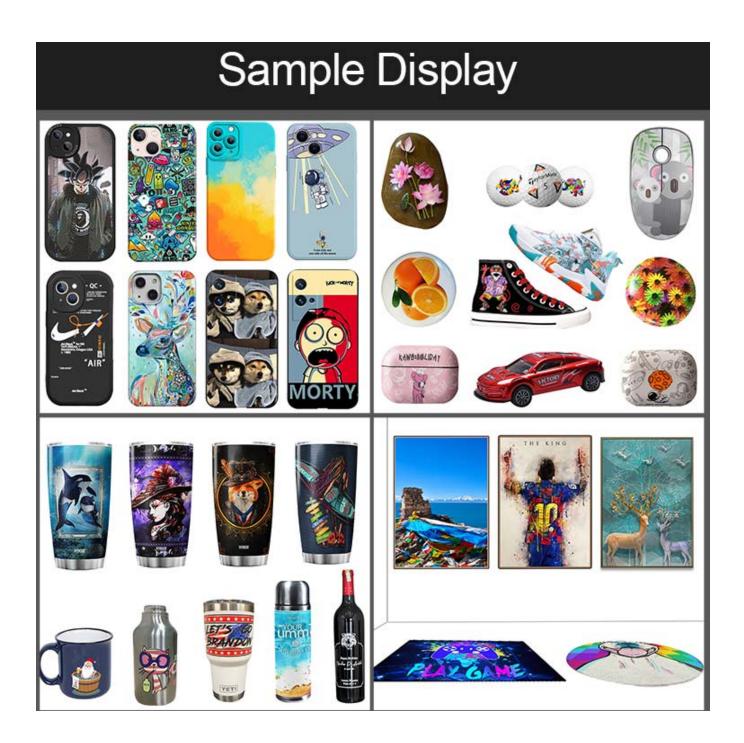

164\*115CM/164\*115cm/64.5\*45inchs print size can meet most cusotmer printing needs. 19 cm max print thickness also expands customers' business field

uv flatbed aluminum printer can print dreily PVC board, ceramic tile, glass, plastic, leather,metal, large format printer for plywood porcelain, pvc foam uv printer, ABS, acrylic, uv wooden boxes printer, marble, granite, paperboard