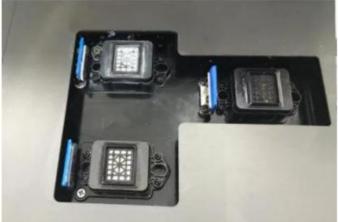

#### Printer head bracket

CJ A0 uv printer is 3 heads design, support DX10/XP600/ 4720 heads one pass printing for all color CMYK white varnich