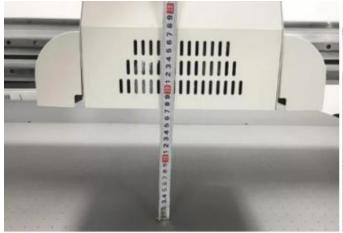

Printer Details:

Vacuum Adsorption Platform

164\*115 cm printing size of vacuum adsorption table with margin rule mark which can allow to print on the flexible media also, more productively.

Double Fixed Ball Screw