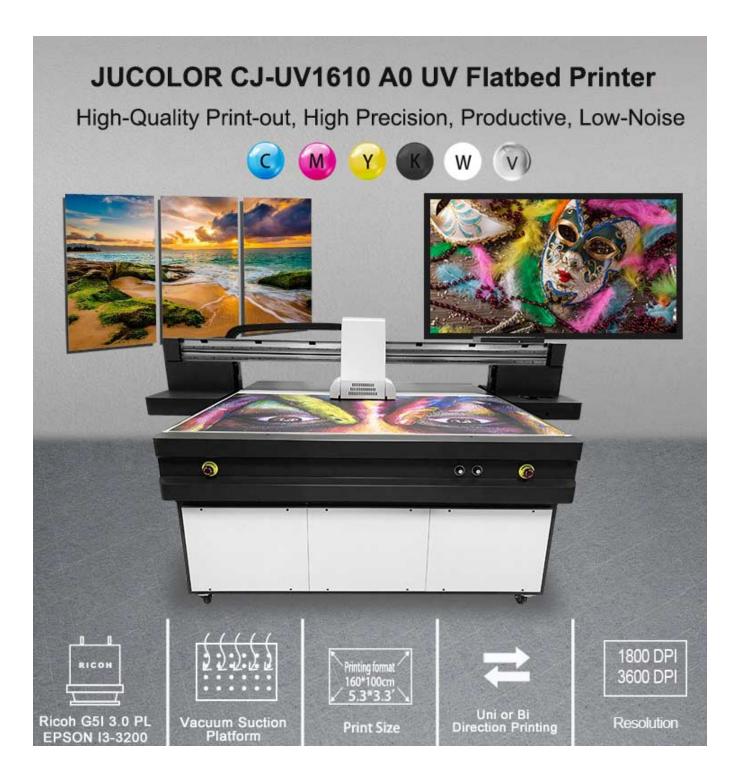

164\*115CM/164\*115cm/64.5\*45inchs print size can meet most cusotmer printing needs. 19 cm max print thickness also expands customers' business field

uv flatbed aluminum printer can print dreily PVC board, ceramic tile, glass, plastic, leather,metal, large format printer for plywood porcelain, pvc foam uv printer, ABS, acrylic, uv wooden boxes printer, marble, granite, paperboard

### CJ-R1610UV Igus Belt

protect lines and water pipes, no deformation for decades using

| Model               | CJ-R1610UV Large A0 UV Printer                     |  |
|---------------------|----------------------------------------------------|--|
| Print Head          | 3 pcs EPSON E1600/DX10/DX7/3200-U1 print           |  |
|                     | heads                                              |  |
| Max Printing        | 164*115 CM /64.5*45 Inches                         |  |
| Printing Height     | 17 CM/6.9 Inches                                   |  |
| Inks Color          | CMYK/CMYK,LC,LM+White +Varnish                     |  |
| Printing Speed      | 17 m2/h (720*720dpi) or 12 m2/h (720*1440dpi)      |  |
|                     | or 8 m2/h (1440*1440dpi)                           |  |
| Print Resolution    | 720dpi, 1440dpi, 2160dpi, 3200dpi                  |  |
| Printing Materials  | Pen, Phone Case, Glass, Plastic, Board, Leather,   |  |
|                     | Rubber, Lighter, Metal, Wood, Porcelain, PVC, ABS, |  |
|                     | Acrylic, Aluminum, Ceramic Tile, Marble, Granite,  |  |
|                     | Paper etc.                                         |  |
| Printing Software   | Maintop/ Photoprint                                |  |
| Picture Mode        | PSD/ TIFF/ BMP/ EPS/ JPG                           |  |
| Computer System     | Windows 7/Window 8/Window 10                       |  |
| Date Interface      | USB3.0 High Speed Interface Transfer System        |  |
| Power               | 50-60Hz, 1000-1500W,110 V/ 220 V                   |  |
| Working Environment | Temperature 25-30°C; Humidity 40%~60%              |  |
| Machine Size        | 255*168*131 CM                                     |  |
| Package Size        | 270*185*157.5 CM                                   |  |
| Machine Weight      | Net.480KG/Gross.580KG                              |  |