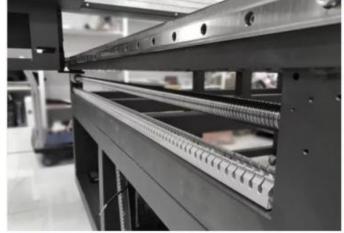

#### HI-WIN Guide Rail On Y-axis

CJ A0 Plus with 2 pieces HI-WIN straight square & strong screw rail on Y-axis which makes printing smoother and