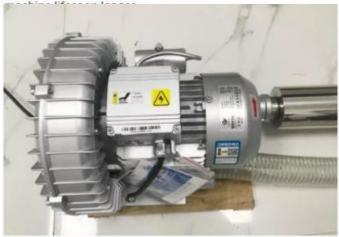

### Air Suction Pump

1610 uv printer is bigger printer, we use air suction pump for From Germany belt high precision and anti-friction.Well this printer's suction platfrom, so can sucked the printed medias strongly with mute system, it runs more silently