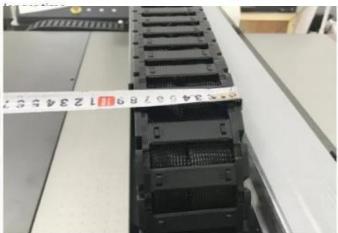

### CJ-R1610UV Igus Belt

protect lines and water pipes, no deformation for decades using

| Model               | CJ-R1610UV Large A0 UV Printer                     |  |
|---------------------|----------------------------------------------------|--|
| Print Head          | 3 pcs EPSON E1600/DX10/DX7/3200-U1 print           |  |
|                     | heads                                              |  |
| Max Printing        | 164*115 CM /64.5*45 Inches                         |  |
| Printing Height     | 17 CM/6.9 Inches                                   |  |
| Inks Color          | CMYK/CMYK,LC,LM+White +Varnish                     |  |
| Printing Speed      | 17 m2/h (720*720dpi) or 12 m2/h (720*1440dpi)      |  |
|                     | or 8 m2/h (1440*1440dpi)                           |  |
| Print Resolution    | 720dpi, 1440dpi, 2160dpi, 3200dpi                  |  |
| Printing Materials  | Pen, Phone Case, Glass, Plastic, Board, Leather,   |  |
|                     | Rubber, Lighter, Metal, Wood, Porcelain, PVC, ABS, |  |
|                     | Acrylic, Aluminum, Ceramic Tile, Marble, Granite,  |  |
|                     | Paper etc.                                         |  |
| Printing Software   | Maintop/ Photoprint                                |  |
| Picture Mode        | PSD/ TIFF/ BMP/ EPS/ JPG                           |  |
| Computer System     | Windows 7/Window 8/Window 10                       |  |
| Date Interface      | USB3.0 High Speed Interface Transfer System        |  |
| Power               | 50-60Hz, 1000-1500W,110 V/ 220 V                   |  |
| Working Environment | Temperature 25-30°C; Humidity 40%~60%              |  |
| Machine Size        | 255*168*131 CM                                     |  |
| Package Size        | 270*185*157.5 CM                                   |  |
| Machine Weight      | Net.480KG/Gross.580KG                              |  |