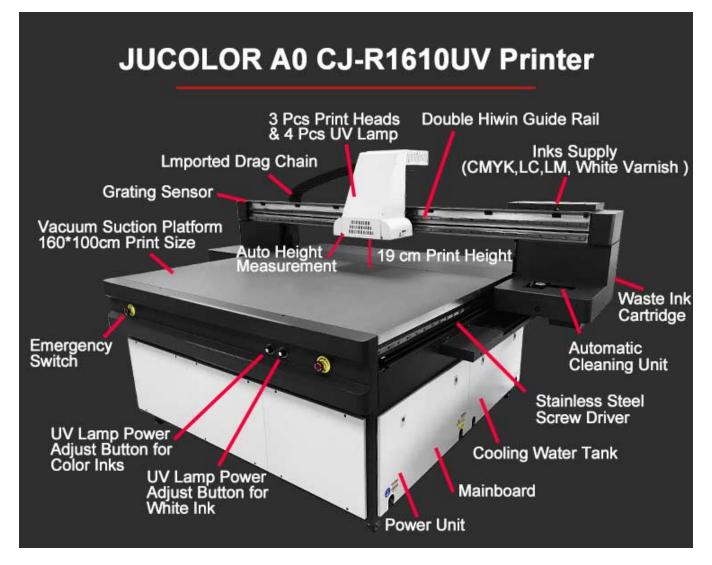

UV steel printer equipped with professional printing mainboard, Support 3D embossed effect printing, varnish glossy effect printing,

With 2-4 pcs EPSON 3200-U1, DX10, E1600 print heads, this printer can print White inks, cmyk,lc,lm color inks and varnish inks print one pass,

Printer Details:

Vacuum Adsorption Platform

164\*115 cm printing size of vacuum adsorption table with margin rule mark which can allow to print on the flexible media also, more productively.

Double Fixed Ball Screw

CJ A0 UV printer uses HI-WIN 13.5 cm double straight square rail on X axis which drive the carriage move more high precision.Long working hours, anti-defamation, anti-

## Printing Height

The height of the suitable material can be automatically adjusted by the software, and the printing can be 17 cm high

Ink Alarm System 500ML/Bottle

8-color ink cartridge design, makes the print effect is more realistic . The white ink circulation system work constantly keep white ink from sediment and last the lifespan of print head.

#### Automatic Cleaning & Protection Heads

Automatic print head wipe and keep wet system. Automatic flushing when power on and keep wet when off. Just for prevent print head clog during idle and after printing

#### HI-WIN Guide Rail On Y-axis

CJ A0 Plus with 2 pieces HI-WIN straight square & strong screw rail on Y-axis which makes printing smoother and

#### Printer head bracket

CJ A0 uv printer is 3 heads design, support DX10/XP600/ 4720 heads one pass printing for all color CMYK white varnich

# Metal Support On Z-axis

Strong/heavy duty frame made by cast aluminum alloy, ensuring the smooth running of the carriage and work

### CJ-R1610UV Igus Belt

protect lines and water pipes, no deformation for decades using

| Model               | CJ-R1610UV Large A0 UV Printer                     |  |
|---------------------|----------------------------------------------------|--|
| Print Head          | 3 pcs EPSON E1600/DX10/DX7/3200-U1 print           |  |
|                     | heads                                              |  |
| Max Printing        | 164*115 CM /64.5*45 Inches                         |  |
| Printing Height     | 17 CM/6.9 Inches                                   |  |
| Inks Color          | CMYK/CMYK,LC,LM+White +Varnish                     |  |
| Printing Speed      | 17 m2/h (720*720dpi) or 12 m2/h (720*1440dpi)      |  |
|                     | or 8 m2/h (1440*1440dpi)                           |  |
| Print Resolution    | 720dpi, 1440dpi, 2160dpi, 3200dpi                  |  |
| Printing Materials  | Pen, Phone Case, Glass, Plastic, Board, Leather,   |  |
|                     | Rubber, Lighter, Metal, Wood, Porcelain, PVC, ABS, |  |
|                     | Acrylic, Aluminum, Ceramic Tile, Marble, Granite,  |  |
|                     | Paper etc.                                         |  |
| Printing Software   | Maintop/ Photoprint                                |  |
| Picture Mode        | PSD/ TIFF/ BMP/ EPS/ JPG                           |  |
| Computer System     | Windows 7/Window 8/Window 10                       |  |
| Date Interface      | USB3.0 High Speed Interface Transfer System        |  |
| Power               | 50-60Hz, 1000-1500W,110 V/ 220 V                   |  |
| Working Environment | Temperature 25-30°C; Humidity 40%~60%              |  |
| Machine Size        | 255*168*131 CM                                     |  |
| Package Size        | 270*185*157.5 CM                                   |  |
| Machine Weight      | Net.480KG/Gross.580KG                              |  |